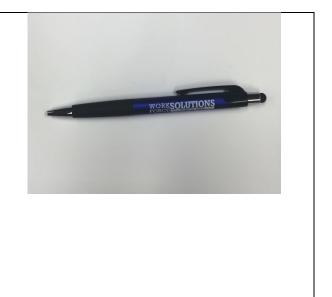

## Workforce Solutions for the Heart of Texas Pen

- Blue ball point pen with an all-white WSHOT Primary Logo with Tagline displayed on it.
- Writes in black.
- Features a black rubber grip for better comfort and control.