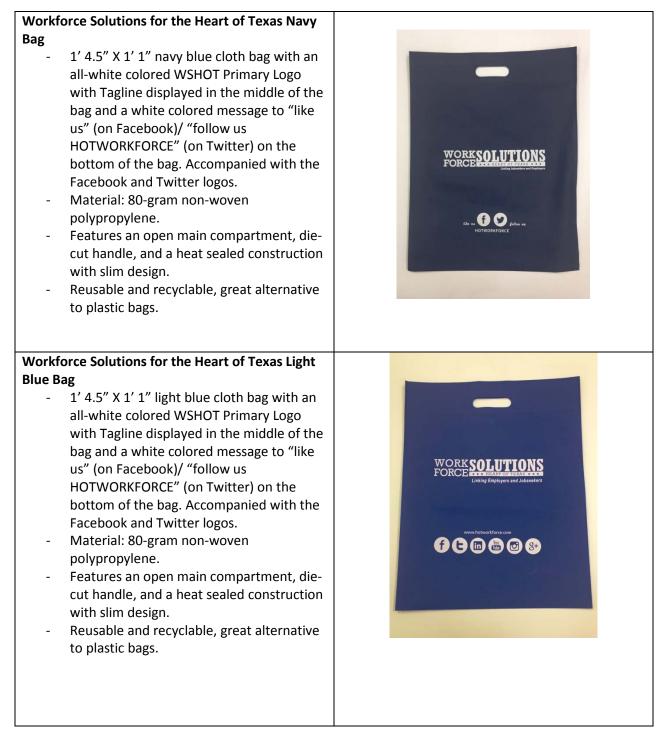

## Available Promotional Items

| <ul> <li>Workforce Solutions for the Heart of Texas Navy<br/>Folder <ul> <li>9 in X 12 in, letter sized dark blue folder<br/>with a silver and white WSHOT Primary<br/>Logo without Tagline displayed on the<br/>front.</li> <li>Features twin pockets that hold 50 sheets<br/>each.</li> <li>Keep contacts at hand with a die-cut<br/>business card holder inside.</li> </ul> </li> </ul> | WORKSOLUTIONS<br>FORCESOLUTIONS |
|--------------------------------------------------------------------------------------------------------------------------------------------------------------------------------------------------------------------------------------------------------------------------------------------------------------------------------------------------------------------------------------------|---------------------------------|
| <ul> <li>Workforce Solutions for the Heart of Texas Blue<br/>Folder <ul> <li>9 in X 12 in, letter sized blue folder with an<br/>all-white WSHOT Primary Logo with<br/>Tagline displayed on the front.</li> <li>Features twin pockets that hold 50 sheets<br/>each.</li> <li>Keep contacts at hand with a die-cut<br/>business card holder inside.</li> </ul> </li> </ul>                   |                                 |