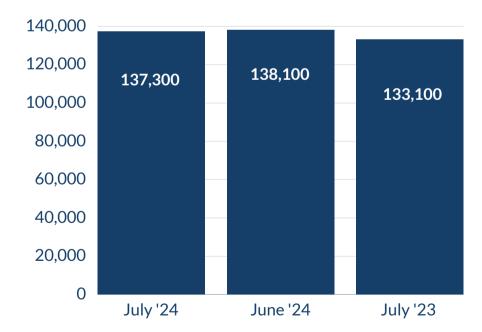

## **REGIONAL EMPLOYMENT BY INDUSTRY**

1st Quarter '24

TOTAL # OF JOBS

137,300

Waco Metropolitan Area

WORKSOLUTIONS
FORCE \*\*\* HEART OF TEXAS \*\*\*

Linking Jobseekers and Employers

The Heart of Texas Workforce Development Board, Inc. is an eque opportunity employer/program and auxiliary aids and services an available upon request to individuals with disabilities. TTY/TDD v RELAY Texas service at 711 or (TDD) 1-800-735-2988 (voice).