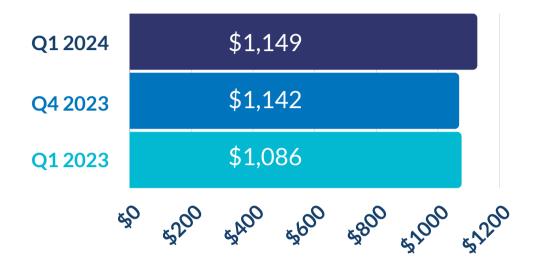

## HEART OF TEXAS Economic Snapshot July 2024

Latest data reported from TexasLMI.com as of Aug. 16, 2024



## **REGIONAL UNEMPLOYMENT RATE**

4.2%



## **AVERAGE WEEKLY WAGE**

1st Ouarter '24

\$1,149



## **REGIONAL EMPLOYMENT BY INDUSTRY**

1st Quarter '24



TOTAL # OF JOBS

137,300

Waco Metropolitan Area



WORKSOLUTIONS
FORCE \*\*\* HEART OF TEXAS \*\*\*

Linking Jobseekers and Employers

The Heart of Texas Workforce Development Board, Inc. is an eque opportunity employer/program and auxiliary aids and services an available upon request to individuals with disabilities. TTY/TDD v RELAY Texas service at 711 or (TDD) 1-800-735-2988 (voice).

A proud partner of the American Job Center network

Source: Texas Labor Market Information, www.TexasLMI.com