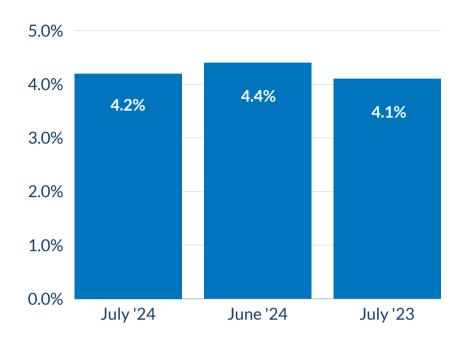

## HEART OF TEXAS Economic Snapshot July 2024

Latest data reported from TexasLMI.com as of Aug. 16, 2024



## **REGIONAL UNEMPLOYMENT RATE**

4.2%



## **AVERAGE WEEKLY WAGE**

1st Ouarter '24

\$1,149



## **REGIONAL EMPLOYMENT BY INDUSTRY**

1st Quarter '24



TOTAL # OF JOBS

137,300

Waco Metropolitan Area



WORKSOLUTIONS
FORCE \*\*\* HEART OF TEXAS \*\*\*

Linking Jobseekers and Employers

The Heart of Texas Workforce Development Board, Inc. is an eque opportunity employer/program and auxiliary aids and services an available upon request to individuals with disabilities. TTY/TDD v RELAY Texas service at 711 or (TDD) 1-800-735-2988 (voice).

A proud partner of the American Job Center network

Source: Texas Labor Market Information, www.TexasLMI.com