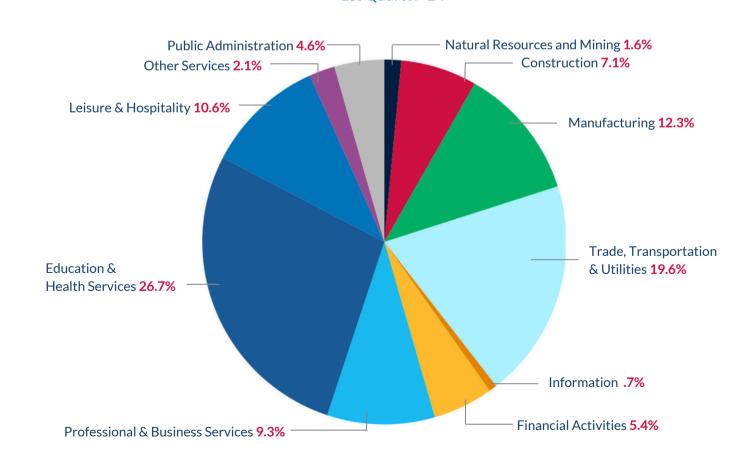

## **REGIONAL EMPLOYMENT BY INDUSTRY**

1st Quarter '24

TOTAL # OF JOBS

137,300

Waco Metropolitan Area

WORKSOLUTIONS
FORCE \*\*\* HEART OF TEXAS \*\*\*

Linking Jobseekers and Employers

The Heart of Texas Workforce Development Board, Inc. is an eque opportunity employer/program and auxiliary aids and services an available upon request to individuals with disabilities. TTY/TDD v RELAY Texas service at 711 or (TDD) 1-800-735-2988 (voice).